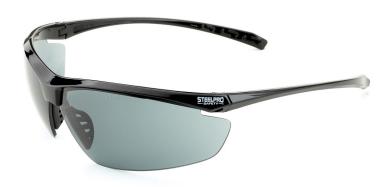

## Ref. 2188-GCG

CARBON SERIES: High-tech glasses. Ultra-light and super-comfortable wraparound design with a rubber nose bridge for prolonged use.

Features:

Grey glasses with polycarbonate anti-scratch and anti-fog lens for mechanical (projections) and radiation (sunlight) hazards.

- Eyewear with "Premium" certified treatment. Resistance to surface damage by fine K particles (greater duration and vision quality) and
- Resistance to fogging N.
- Very light (22 grams).
- Excellent optical quality (class 1).
- Soft and ventilated nose bridge.

## Uses and functions:

in all kinds of activities with risk of projections (metal, wood, stone), construction, agriculture and gardening...

EN166 Ocular eye protection. General requirements. EN172 Eye protection. Sun filters for work. Class 5-2,5 (degree sun protection 2,5).